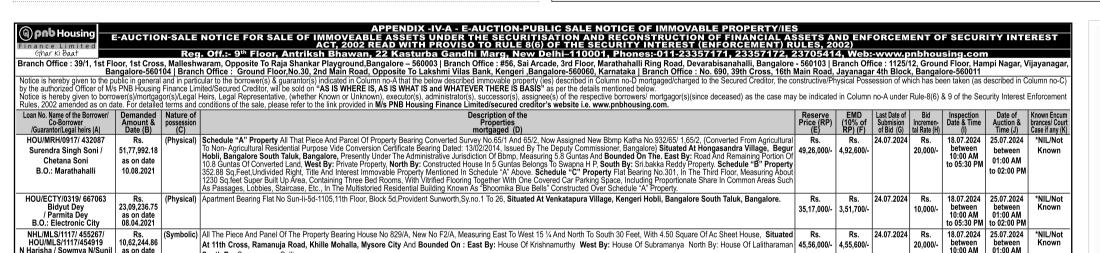

ate if the house has a terrace, a basement, or is partially used as an office; failing to do so may lead to claim rejection Pre-existing damages, structural defects, poor maintenance, wear and tear, or poor workmanship are not covered

#### PROS **MARRIAGE LOAN?** Flexible financing: They allow

you to borrow the exact amount you need to cover your wedding costs rather than relying solely on your own savings. Fixed repayment terms: Personal loans used for weddings typically have fixed interest rates and repayment schedules.

CONS

Increased debt: Takingon additional debt to pay for a onetime event can put a strain on your finances

Higher interest: Depending on your credit profile, you may end up paying a higher interest rate compared to other financing options.

COMPILED BY AYUSH MISHRA



| Bit Difference 12:29:29:1<br>(bit Difference 12:29:29:29:1<br>(bit Difference 12:29:29:29:29:29:29:29:29:29:29:29:29:29